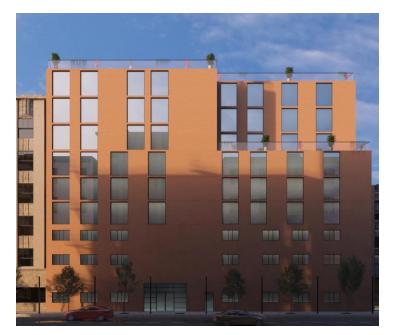

## 1325 Boston Road Bronx

| Property Summary  |            |
|-------------------|------------|
| Lot size          | 21,800 SF  |
| Development Size  | 109,000 SF |
| Residential Units | 147 UNITS  |

The property was originally 2 separate warehouse on 21,800 sq ft of land

- Reda Group & JLD Advisory acquired the property in April, 2019
- The warehouses will be demolished and a 109,000 SF affordable housing building will be constructed in its place.
- The site benefits from being on Bronx's main thoroughfare, Boston Road.
- The Building will consist of 149 units
- This will be the companies first project of building an affordable housing project