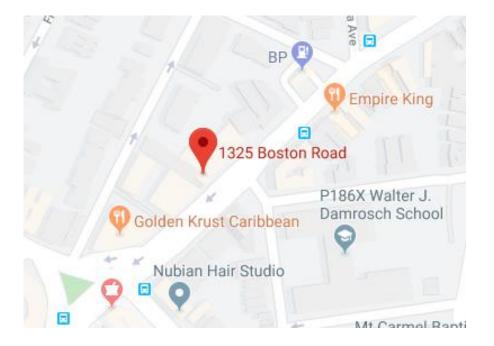

## 1325 Boston Road Bronx

| Property Summary  |            |
|-------------------|------------|
| Lot size          | 21,800 SF  |
| Development Size  | 109,000 SF |
| Residential Units | 147 UNITS  |

The property was originally 2 separate warehouse on 21,800 sq ft of land

- Reda Group & JLD Advisory acquired the property in April, 2019
- The warehouses will be demolished and a 109,000 SF affordable housing building will be constructed in its place.
- The site benefits from being on Bronx's main thoroughfare, Boston Road.
- The Building will consist of 149 units
- This will be the companies first project of building an affordable housing project