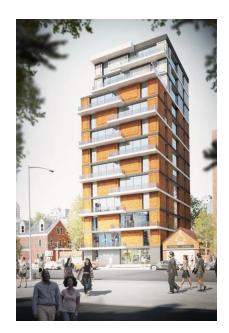

## 163 & 165 Bush street Bronx

| Property Summary |            |
|------------------|------------|
| Lot size         | 21,800 SF  |
| Development Size | 109,000 SF |
| Apartment Count  | 149 UNITS  |

The property is currently 2 separate 1-family house on 4,400 SF of land.

- 925 Capital acquired the property in 2016 and is contract to sell the project to a third party developer, for an attractive profit, in October 2017.
- The houses will be demolished and a 26,500 SF affordable housing building will be constructed in its place.
- The site benefits from close access to the B and Subway lines connecting to Manhattan, as well as the Bronx's most important thoroughfare, Grand Concourse