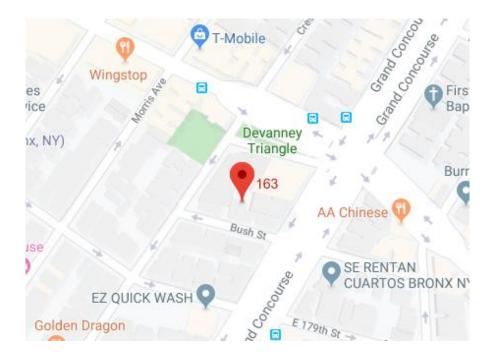

## 163 & 165 Bush street Bronx

| Property Summary |            |
|------------------|------------|
| Lot size         | 21,800 SF  |
| Development Size | 109,000 SF |
| Apartment Count  | 149 UNITS  |

The property is currently 2 separate 1-family house on 4,400 SF of land.

- 925 Capital acquired the property in 2016 and is contract to sell the project to a third party developer, for an attractive profit, in October 2017.
- The houses will be demolished and a 26,500 SF affordable housing building will be constructed in its place.
- The site benefits from close access to the B and Subway lines connecting to Manhattan, as well as the Bronx's most important thoroughfare, Grand Concourse